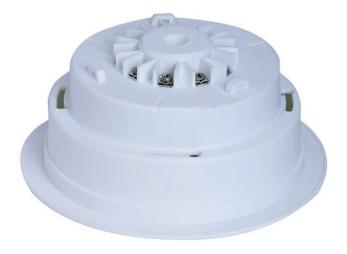

# FAA-500 LSN Base

FAA-500 bases are required to mount FAP-500 and FAP-520 detectors.

### **Functions**

The screw-type terminals guarantee a secure electrical connection through the clamped contacts when mounting the FAP-500/520 detector.

The bases are provided with three holders for cable ties.