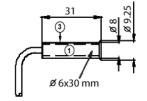

# Distances diagram

(Head-on installation with 6x30mm magnet)

- 1 Extraction
- 2 Proximity switch part