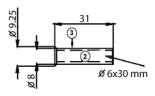

# Distances diagram

(Surface-mount installation with 6x30mm magnet)

- 1 Extraction
- 2 Proximity switch part

Lateral installation offset: max +/- 3mm.

- 1 Contact
- 2 Magnet
- 3 Leave 2 grids free
- 4 Magnet in plastic sleeve