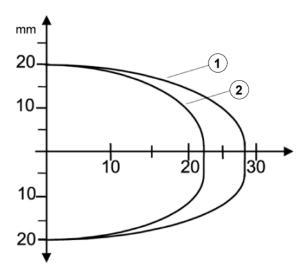

# Distances diagram

(Head-on installation with 6x30mm magnet)

- 1 Extraction
- 2 Proximity switch part

# Distances diagram

(Surface-mount installation with 6x30mm magnet)

- 1 Extraction
- 2 Proximity switch part

Lateral installation offset: max +/- 3mm.

- 1 Contact
- 2 Magnet
- 3 Leave 2 grids free
- 4 Magnet in plastic sleeve