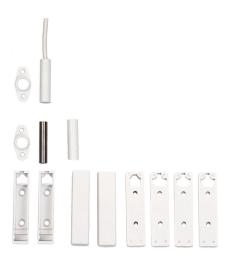

# Parts Included

| Туре       | Qty. | Components                                                                                          |
|------------|------|-----------------------------------------------------------------------------------------------------|
| EMK 46 ATZ | 1    | Surface-mount magnetic contact incl. flange, sleeves, and surface mounting housing with accessories |