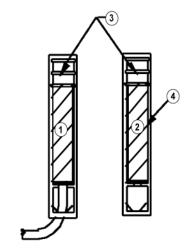

# Installation/Configuration Notes

Installation can be parallel or head-on in the door frames or window frames. When used with metal frames, the plastic parts for underneath must be used.

- Contact
   Magnet
- 3 Sleeve
- 4 Installation offset

# Surface-mount installation

The contact and the magnet (6x30mm) can only be inserted in the surface mounting housing in conjunction with the plastic sleeve.