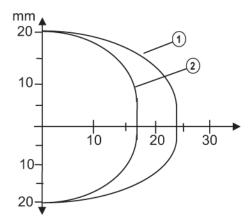

# Distances diagram

(Surface-mount installation with 6x30mm magnet)

- 1 Extraction
- 2 Proximity switch part

Lateral installation offset: max +/- 3mm.

- 1 Contact
- 2 Magnet
- 3 Leave 2 grids free
- 4 Magnet in plastic sleeve