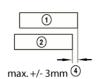

# Distances diagram

(Surface-mount installation with 6x30mm magnet)

- 1 Extraction
- 2 Proximity switch part

Lateral installation offset: max +/- 3mm.

- 1 Contact
- 2 Magnet
- 3 Leave 2 grids free
- 4 Magnet in plastic sleeve