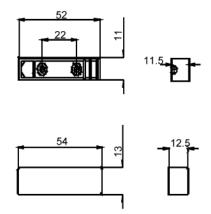

# **Technical Specifications**

| Type of installation                                                  | Surface-mount, head-on or parallel                                           |
|-----------------------------------------------------------------------|------------------------------------------------------------------------------|
| Permitted operating voltage                                           | max. 40 V_                                                                   |
| Contact type                                                          | 1-pin open contact                                                           |
| Permitted contact load                                                | 6 VA<br>max. 100 V_<br>max. 500 mA                                           |
| Protective system                                                     | IP 67<br>VdS environmental class IV                                          |
| Permissible ambient temperature                                       | -25 °C to +70 °C                                                             |
| Case<br>Material<br>Color                                             | ABS<br>White                                                                 |
| Dimensions<br>Contact<br>Magnet<br>Plastic sleeve<br>Connection cable | 6 x 30mm (Ø x L)<br>6 x 30mm (Ø x L)<br>8 x 31mm (Ø x L)<br>3.2 mm, 6 m long |
| Surface mounting housing Base (LxWxH) Cap LxWxH 3x base 1 base        | 52 x 11 x 11.5 (mm)<br>54 x 13 x 12.5 (mm)<br>2mm<br>6mm                     |