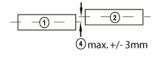

# Distances diagram

(Surface-mount installation with 6x30mm magnet)

- 1 Extraction
- 2 Proximity switch part

Lateral installation offset: max +/- 3mm.

- 1 Contact
- 2 Magnet
- 3 Leave 2 grids free
- 4 Magnet in plastic sleeve