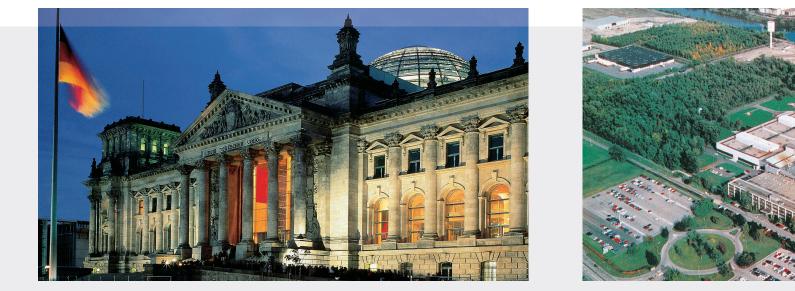

Security technology in the Reichstag in Berlin and for the entire Bundestag

Existing components can be incorporated into LSN, as well as existing peripheral equipment from other manufacturers.

The LSN offers you the latest generation of detectors with active self-monitoring features. A wide range of fire and intrusion detectors can be integrated into the Local SecurityNetwork LSN.