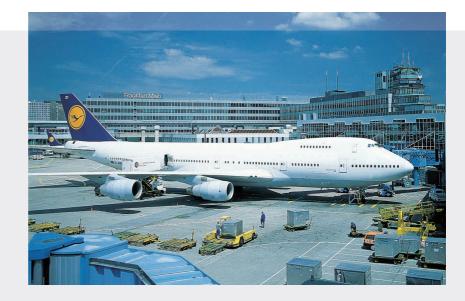

#### Dependable performance.

You can rely on the LSN because it offers high security, even in the event of malfunction. The loop structure of the network ensures that the system will continue to operate even if a short circuit or line break occurs or a detector fails. Even the detector identification function is maintained in the event of a loop break. False alarms are largely eliminated thanks to the programmable dual-detector feature within the system. Security has top priority at Frankfurt airport which is why they chose LSN