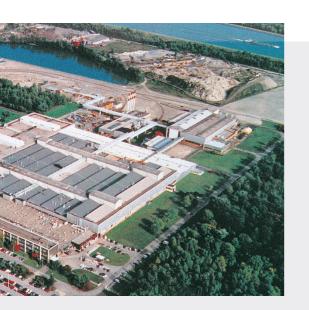

▲ The production facilities of General Motors in Strasbourg, France provide fire detection with LSN