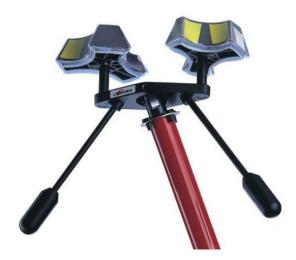

## **Universal exchanger device for fire detectors**

With its pivoting grip segments with three different diameters, the universal exchanger device is suitable for the insertion and removal of most fire detectors.

Note

The plastic caps ensure secure gripping of the MAGIC. SENS fire detectors and thus also protect the detector surface against damage.